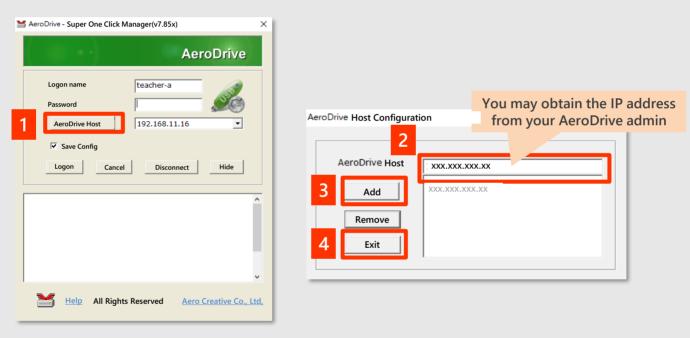

### Setup for first-time user:

- 1. Download Super One Click manager here 🛃 / on AeroDrive website and complete the installation.
- 2. Setting up AeroDrive host:
  - 1) Click "AeroDrive Host"
  - 2) Enter the IP address/Domain name on the AeroDrive Host
  - 3) Click "Add"
  - 4) Click "Exit" after the area shown the IP address you have inputted

### Login:

- 1. Input your Logon name and Password
- 2. Click "Logon"
- 3. Your logon is successful if you see drives appear in the bottom box
- 4. You may now browse files with Window file manager