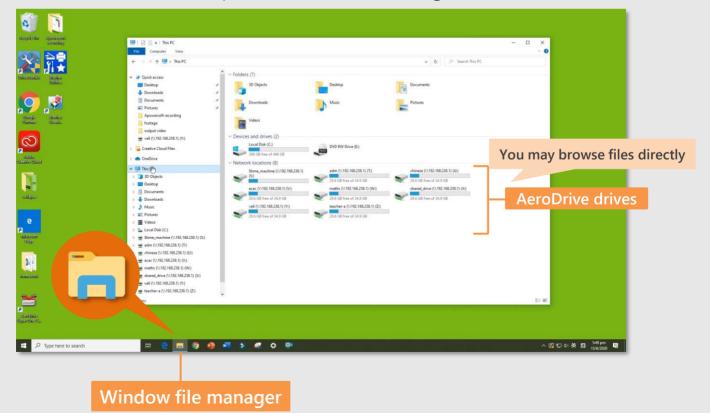

### Computer interface after login

AeroDrive

4) Click "Exit" after the area shown the IP address you have inputted

Login:

- 1. Input your Logon name and Password
- 2. Click "Logon"
- Your logon is successful if you see drives appear in the bottom box
- 4. You may now browse files with Window file manager

### Login:

- 1. Input your Logon name and Password
- 2. Click "Logon"
- 3. Your logon is successful if you see drives appear in the bottom box
- 4. You may now browse files with Window file manager