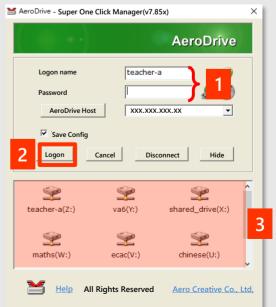

### Setup for first-time user:

- 1. Download Super One Click manager here 🛃 / on AeroDrive website and complete the installation.
- 2. Setting up AeroDrive host:
  - 1) Click "AeroDrive Host"
  - 2) Enter the IP address/Domain name on the AeroDrive Host
  - 3) Click "Add"
  - 4) Click "Exit" after the area shown the IP address you have inputted

### Login:

- 1. Input your Logon name and Password
- 2. Click "Logon"
- 3. Your logon is successful if you see drives appear in the bottom box
- 4. You may now browse files with Window file manager