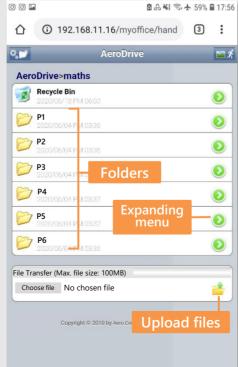

#### Interface after login

Choose 🖻 🕰 🐳 🕤 🛧 60% 🛢 17:10 Arrange method ③ 192.168.11.16/myoffice/hand ③ AeroDrive Logout AeroDrive **Personal Drive** 😪 teacher-a 🕎 adm Section 2 Sectio Secac **Shared Drive** 媡 maths Shared\_drive 👾 va6 **Backup Drive** Stime\_machine Copyright © 2010 by Aero Creative Co., Ltd.

#### Opening drive

Interface after clicking 📀 menu expanded