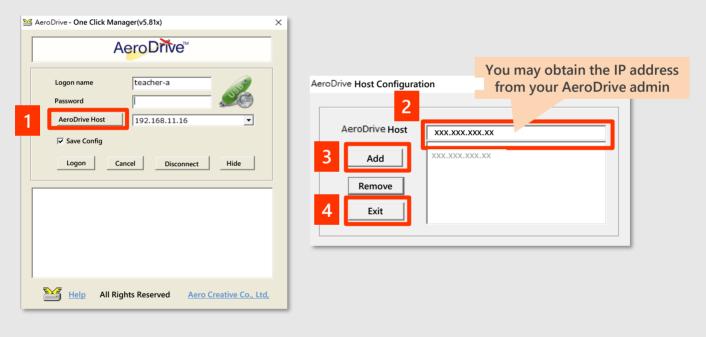

### Setup for first-time user:

- 1. Download One Click manager here 🛃 / on AeroDrive website and complete the installation.
- 2. Setting up AeroDrive host:
  - 1) Click "AeroDrive Host"
  - 2) Enter the IP address/Domain name on the AeroDrive Host
  - 3) Click "Add"

AeroDrive

4) Click "Exit" after the area shown the IP address you have inputted

Login:

- 1. Input your Logon name and Password
- 2. Click "Logon"
- Your logon is successful if you see drives appear in the bottom box
- 4. You may now browse files with Window file manager