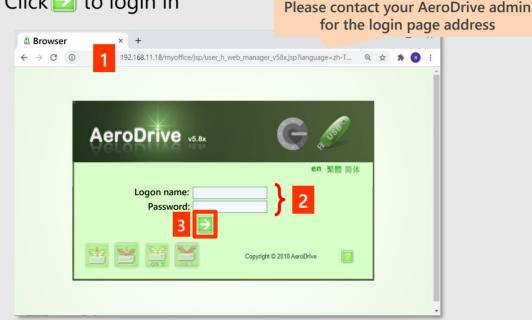

### Login:

AeroDrive

- Input the login page address provided by your admin 1.
- 2. Input your Logon name and password
- Click 🔁 to login in 3.