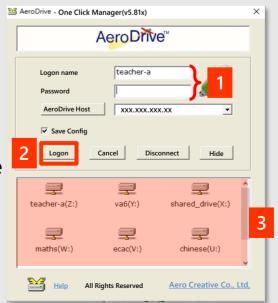

AeroDrive

4) Click "Exit" after the area shown the IP address you have inputted

Login:

- 1. Input your Logon name and Password
- 2. Click "Logon"
- Your logon is successful if you see drives appear in the bottom box
- 4. You may now browse files with Window file manager