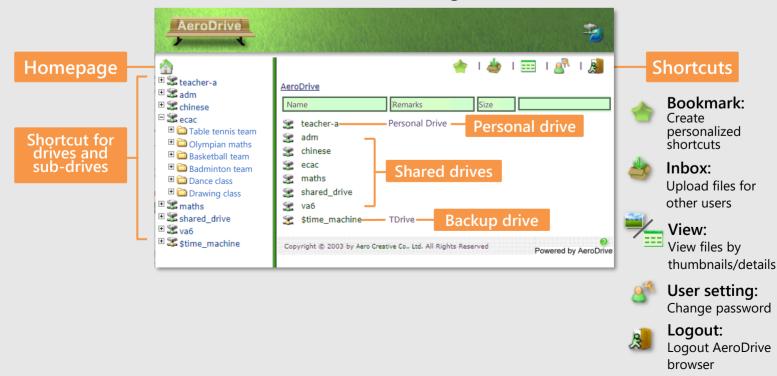

## In/outside campus: Login with web browsers

AeroDrive provides a **Personal folder** for every user. You may see a **Personal Drive named with your username** when you logon. A **shared folder "public\_html"** is also generated automatically in your personal drive. You may also add more new files on your own depends on usage.

Warning: The pre-set shared folder "public\_html" is recommended only for saving webpages and let other users browsing through web browsers. DO NOT save other personal files in this folder.

### ⊷ Allow Guest Access

# edit share link

Revoke Guest Access

#### New Folder Rename

bookmark this

# K Delete

### Lelete Selected

#### 🚽 Save as 🔲 Download Folder

### Download Selected

### Time Machine Version

### Allow Guest Access

- 1. Move your curser to the chosen file/folder.
- 2. Right-click mouse, and click "Allow Guest Access" on the menu.
- 3. Choose the access method.
- 4. A sharing link will appeared after completing setup.

# 🦻 <u>New Folder</u>

- 1. Go to the drive you would like to add folder with.
- Right-click mouse, and click "New Folder" on the menu
- 3. Input name for your new folder, and then click "OK".

# **/X** <u>Rename/Delete</u>

- 1. Move your curser to the chosen file/folder.
- 2. Right-click mouse (), and click "Rename"/"Delete" on the menu
- 3. For "Rename", input the new file and click "OK".
- 4. For "**Delete**, click "**OK**" to confirm deletion.

### Save as

- 1. Move your curser to the chosen file/folder.
- Right-click mouse , click "Save as"/" Download
  Folder" depends on your usage

## File Transfer (Upload files)

- 1. Go to the drive/folder you would like to upload file.
- 2. Click "Choose File" and select the file.
- 3. Click 📥 to upload.

| File Transfer                                            |                          |
|----------------------------------------------------------|--------------------------|
| Method 1. 🕺 Transfer Express ( Upload, download more tha | an one file and folder ) |
| Method 2. Select File Choose File No file chosen         | (Max File Size: 100 MB)  |
|                                                          |                          |