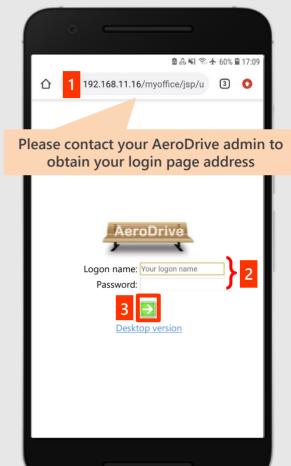

### Logon:

- Input the login page address. 1.
- Input your logon name & password 2.
- Click 🔁 to login. 3.