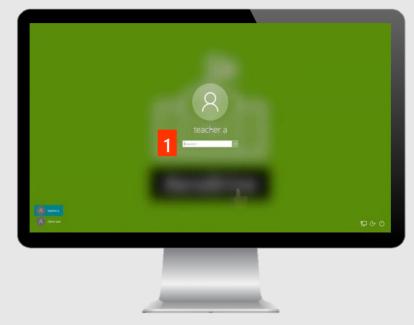

### Login:

AeroDrive

Please ask your AeroDrive admin to check if your school is allowed to use this login method

### Input your computer login password, and press "Enter"

Usage: