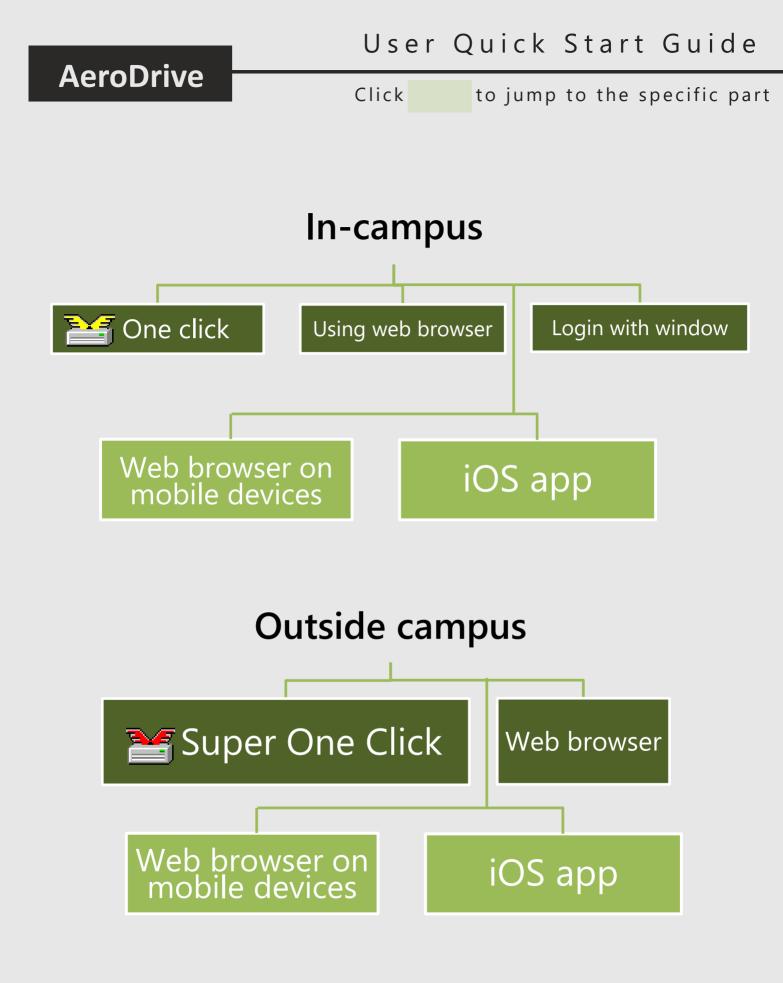

# AERODRIVE v5.8x version

# User Quick Start Guide

Login and basic usage of AeroDrive

Please refer to "User Manual Guide" on AeroDrive website for a detailed version on other functions.

Last edit date: Aug - 2022

# In-campus: using One Click Manager 💒

### Outside campus: using Super One Click Manager

# In-campus: login with Window system

# In/outside campus: 💋 Login with web browsers 🥿

## In/outside campus: Login with web browsers

AeroDrive provides a **Personal folder** for every user. You may see a **Personal Drive named with your username** when you logon. A **shared folder "public\_html"** is also generated automatically in your personal drive. You may also add more new files on your own depends on usage.

# In/outside campus: Using browser with mobile devices

# In/outside campus: Using iOS app