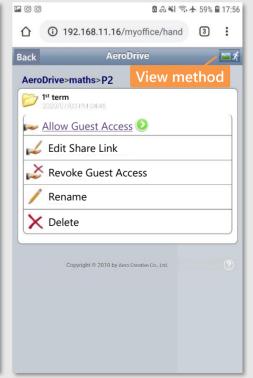

### ⊷ Allow Guest Access

# edit share link

Revoke Guest Access

### Allow Guest Access

- 1. Move your curser to the chosen file/folder.
- 2. Right-click mouse, and click "Allow Guest Access" on the menu.
- 3. Choose the access method.
- 4. A sharing link will appeared after completing setup.